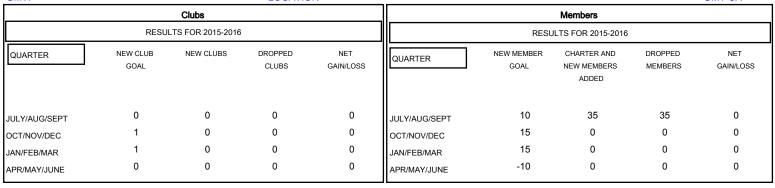

## MONTHLY MEMBERSHIP PROGRESS REPORT

## District 201N2

Results as of: 8/31/2015

GMT: John Muller LOCATION AUSTRALIA GMT CA 7