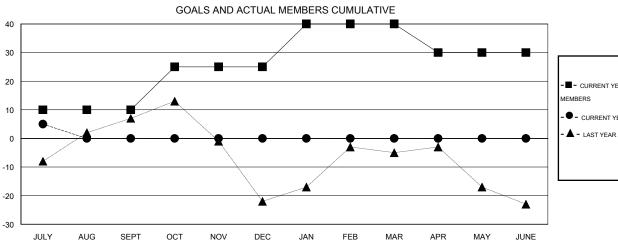

## GOALS AND ACTUAL NEW CLUBS CUMULATIVE

| -■- CURRENT YEAR GOALS FOR NEW    |
|-----------------------------------|
| MEMBERS                           |
| - ● - CURRENT YEAR ACTUAL MEMBERS |
| - ▲ - LAST YEAR ACTUAL MEMBERS    |
|                                   |
|                                   |
|                                   |
|                                   |
|                                   |
|                                   |